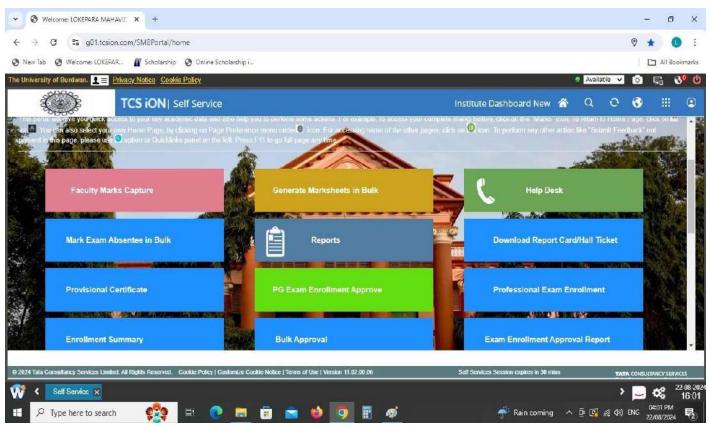

| >                                        |               | 22 08 2024<br>15:57 |
|                                                                              |                |                                       | ~                                    |                      | · · · · · · · · · · · · · · · · · · ·    | 03:57 PM      |                     |
| 🕀 🔎 Type here to search 🛛 🕵                                                  | 2 🗟 🖻 🔤 🔰      | e e e e e e e e e e e e e e e e e e e | 9                                    | and 33°C. Mostly o   | cloudy \land ටු 🖪 🖟 🕬 ENG                | 22/08/2024    |                     |

### University Post Publication Review Portal \Scrutiny Portal





Lokepara Mahavidyalaya Kuliara, Birbhum

University Marks Capture Portal



#### University Marks Capture Portal



#### Admit Card Portal



**Result Portal** 

|                                                |                             |                     |                |                                                                                                       |             |                          |                            |   |          | 4    |
|------------------------------------------------|-----------------------------|---------------------|----------------|-------------------------------------------------------------------------------------------------------|-------------|--------------------------|----------------------------|---|----------|------|
| → C S lokeparamahavidyalaya.ac.in/Res          | sult/21955All%20Honours.pdf |