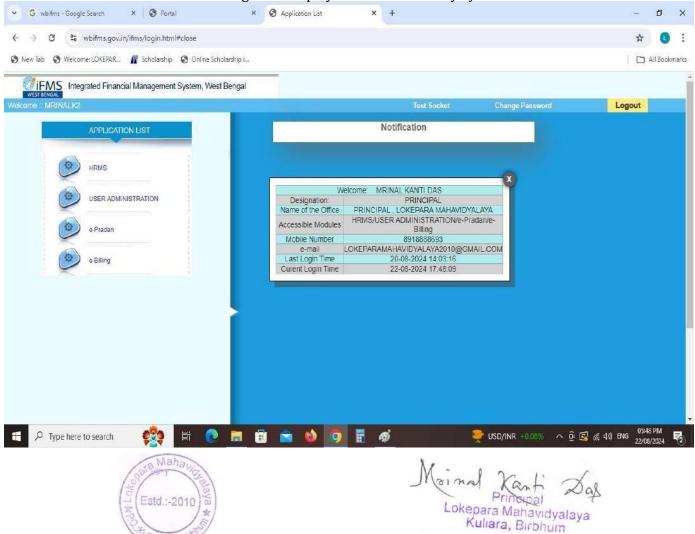

#### Wbifms Portal

#### HRMS Login for Employees Data and Salary System

ara. Dis