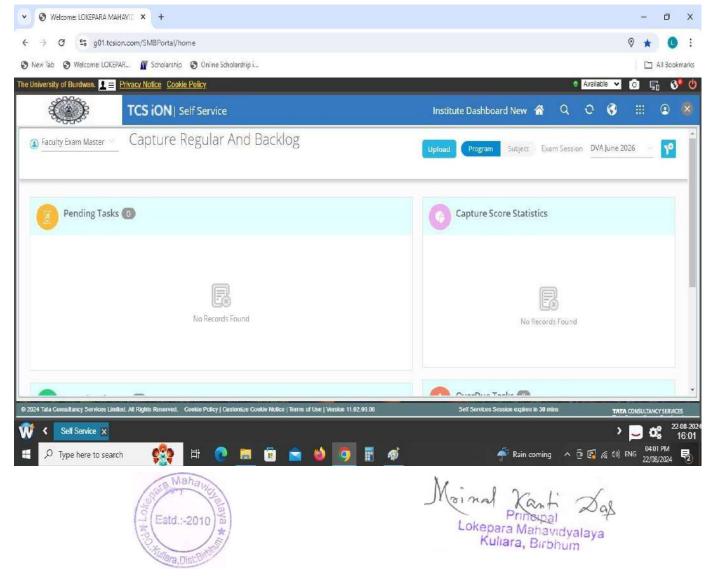

#### University Registration, Exam Form Fill Up & Review/Scrutiny Portal

#### **University Registration Portal**

Moinal Kanti Principal Lokepara Mahavidyalaya Kuliara, Birbhum

**University Examination Portal** 

| ♥ Welcome: LOKEPARA MAHAVIE × +                                              |                |                                       |                                      |                      |                                          | - 6           | i x                 |
|------------------------------------------------------------------------------|----------------|---------------------------------------|--------------------------------------|----------------------|------------------------------------------|---------------|---------------------|
| ← → C 🔓 g01.tcsion.com/SMBPortal/home                                        |                |                                       |                                      |                      | 0                                        | * (           | 0 :                 |
| 🔇 New Tab 🔇 Welcome LOKEPAR 👖 Scholarship 🔇 Onlin                            | Scholarship I  |                                       |                                      |                      |                                          | 🗅 All Bo      | ookmarks            |
| The University of Burdwan. 👤 = Privacy Notice Cookie Policy                  |                |                                       |                                      |                      | <ul> <li>Available</li> <li>O</li> </ul> | 5             | 🕉 Q                 |
|                                                                              |                | CSION   EForms                        |                                      |                      |                                          | (?)<br>Help L | )<br>Ive Chat       |
| Home Business Apps E-Forms                                                   |                |                                       |                                      |                      |                                          |               |                     |
| Cos                                                                          | ise B.A. Hons. |                                       | *Gender                              | Male 🗸 🗸             |                                          |               | *                   |
| *Date Of E                                                                   | rth 10/02/2003 | R R                                   | egistration No /<br>ogistration Year | 202101045342/2021-22 |                                          |               |                     |
| *Father's Na                                                                 | GANESH MAL     | 1                                     | Mother's Name                        | ALPANA MAL           |                                          |               |                     |
| *Relig                                                                       | on Hindu 🗸     |                                       | Social Category                      | Unreserved 🗸         |                                          |               |                     |
| * Differently At                                                             | ied 🔿 Yes 🙆 No |                                       | *A8C ID                              |                      |                                          |               |                     |
| Allocation Categ<br>(as per Registrat                                        | ory Unreserved |                                       |                                      |                      |                                          |               | 100                 |
| Photograph and Sig                                                           |                |                                       |                                      |                      |                                          |               |                     |
|                                                                              |                |                                       |                                      |                      |                                          |               |                     |
|                                                                              | -              |                                       |                                      |                      |                                          |               |                     |
|                                                                              | CC             |                                       |                                      |                      |                                          |               |                     |
|                                                                              | A second       |                                       |                                      | Ariii Mal            |                                          |               |                     |
|                                                                              |                |                                       |                                      |                      |                                          |               |                     |
| Copyright © 2024 Tata Consultancy Services   Terms of Use   Version 15.01.01 |                | 1                                     |                                      |                      | TATA CON                                 | SULTANCY      | •<br>SERVICES       |
| W < EForms x                                                                 |                |                                       |                                      |                      | >                                        |               | 22 08 2024<br>15:57 |
|                                                                              |                |                                       | ~                                    |                      | · · · · · · · · · · · · · · · · · · ·    | 03:57 PM      |                     |
| 🕀 🔎 Type here to search 🛛 🕵                                                  | 2 🗟 🖻 🔤 🔰      | e e e e e e e e e e e e e e e e e e e | 9                                    | and 33°C. Mostly o   | cloudy \land ටු 🖪 🖟 🕬 ENG                | 22/08/2024    |                     |

### University Post Publication Review Portal \Scrutiny Portal

Lokepara Mahavidyalaya Kuliara, Birbhum

University Marks Capture Portal

#### University Marks Capture Portal