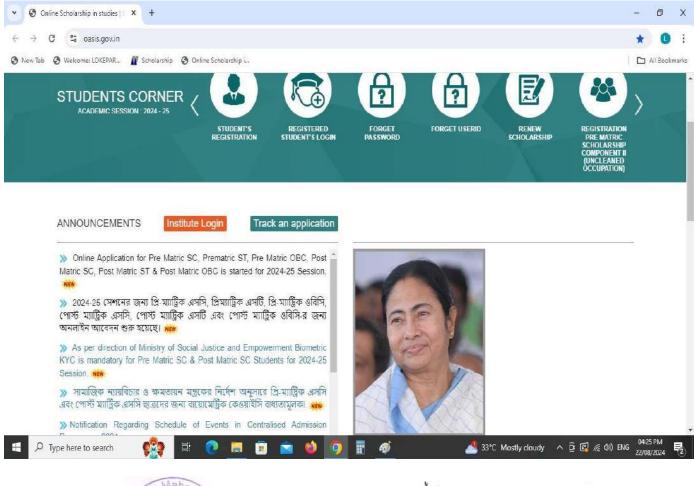

#### **Aikyashree Scholarship Portal**

#### **Student Support:**

Students should be provided with various support systems, like scholarships through designated Government portals, and registration through University portal. Online grievance redressal mechanisms should allow students to submit complaints, feedback, and requests for assistance, ensuring timely resolution and proactive support from college authorities. This would enhance transparency, reduce administrative overheads, and provide greater convenience to students and their families.