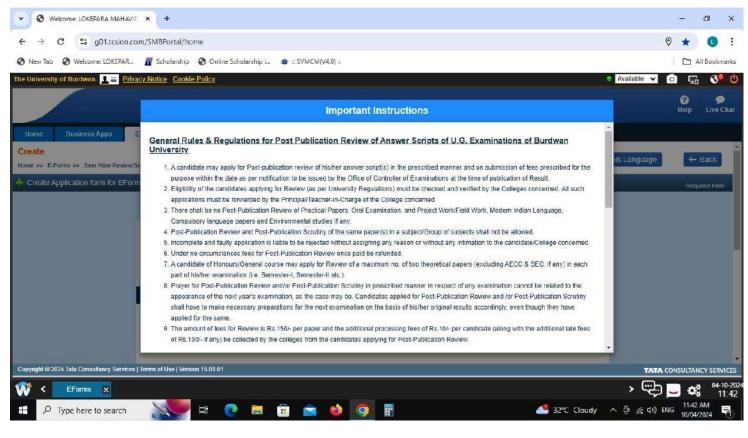

#### University Registration, Exam Form Fill Up & Review/Scrutiny Portal

### University Post Publication Review Portal \Scrutiny Portal

Lokepara Mahavidyalaya Kuliara, Birbhum

University Marks Capture Portal